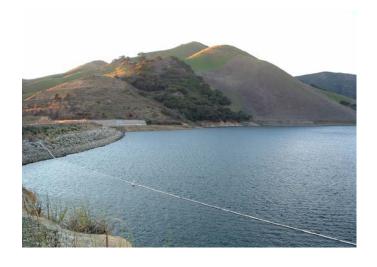

#### A. STAFF REPORTS:

- i. Sheriff's South Station Commander Jay Wells Absent
- ii. FCFA Chief Steve Lieberman Absent
- iii. Operations Utility Systems Manager Tony Marraccino Lopez is at 33.8% full which is 16,675AF. Continuing with daily rounds; weekly and monthly samples; 7 work orders; 7 USAs; 10 customer service calls; 0 SSOs; 1 after hours call outs; Completed meter reading, re-reads and comment code report. Started sewer jetting and continued trash pick-up. Completed weed abatement at the water yard.
- iv. OCSD General Manager Will Clemens Focus has been on agenda and reports. Attended webinars regarding CalPERS Rate of Return. There was a 21.3% return on investments. Due to a 2015 CalPERS policy adopted to bring expected rate of return down over time; rate of return dropped from 7% to 6.8%. For agencies this means a slight cost increase over time.