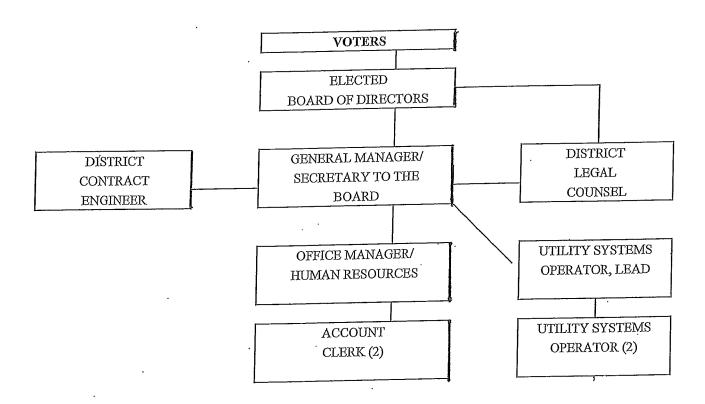

# Oceano Community Services District Organizational Chart Fiscal Year 2014 - 2015

# OCEANO COMMUNITY SERVICES DISTRICT DISTRICT PERSONNEL: POSITION ROSTER FISCAL YEAR 2014-2015

|                                      | 2013-2014 | 2014-2015 | 2014-2015 |
|--------------------------------------|-----------|-----------|-----------|
| FULL-TIME POSITIONS at June 30, 2014 | Current   | Requested | Approved  |
| General Manager                      | 1.000     | 1.000     | 1.000     |
| District Accountant (30hrs)          | 1.000     | 0.000     | 0.000     |
| Office Manager                       | 1.000     | 1.000     | 1.000     |
| Account Clerk                        | 2.000     | 2.000     | 2.000     |
| Utility Systems Supervisor           | 1.000     | 1.000     | 1.000     |
| Utility Systems Operator             | 2.000     | 2.000     | 2.000     |
| Total Full-Time Positions            | 8.000     | 7.000     | 7.000     |