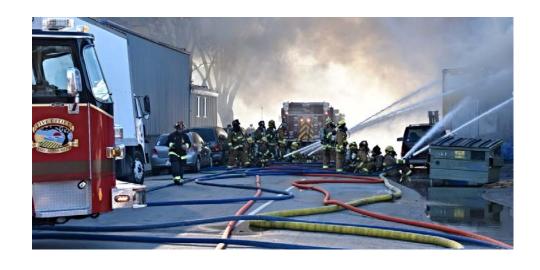

#### A. STAFF REPORTS:

- i. Operations Field Supervisor Tony Marraccino
- ii. FCFA Operations Chief Steve Lieberman
- iii. OCSD General Manager Paavo Ogren
- iv. Sheriff's South Station Commander Stuart MacDonald