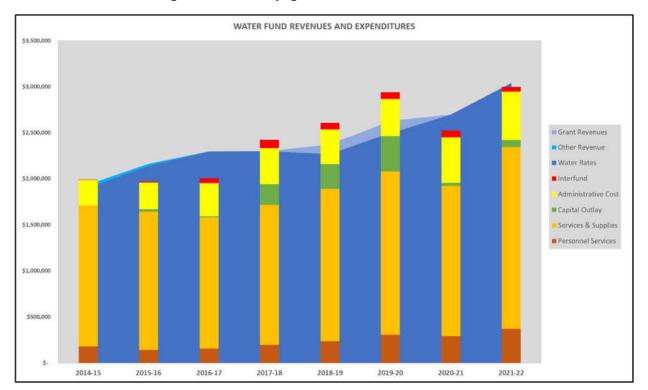

### Water Fund - See budget schedules on pages 29-33

The District provides water service to approximately 2,200 connections. The District's water supplies include groundwater, Lopez water, and State water. The water system rate increase was approved in October of 2020 by Ordinance 2020-01

Over the last four years the District has secured \$375,000 in grants from state agencies for the water system capital improvements projects. The Water Resource Reliability Program (WRRP) funded by Proposition 1 and 84 has evaluated long-term infrastructure needs of the Districts water system that includes significant deferred maintenance and replacement. The design phase scope of work includes other preconstruction activities including environmental compliance, other technical assistance, and community outreach.

There are expenditure line items included in the proposed budget that reflect future projects to take place in the FY 2021/22. One is the increase to professional services for the staff extension services for the

Northern Cities Management Area Technical Group to update the 2002 Management Agreement and the other is the increase to capital improvement projects based on the new rates approved in 2020.

Wastewater Fund - See budget schedules on pages 34-38