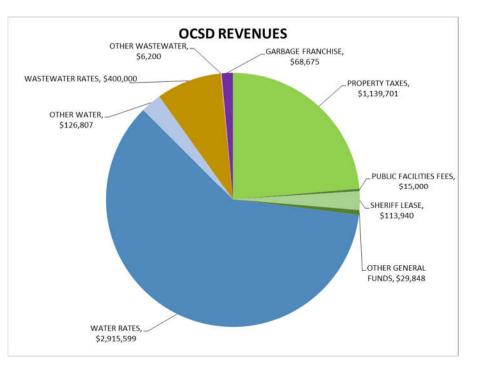

The following table illustrates the combined OCSD budgets.

Total General Fund revenues are estimated to increase \$42,473 (4%) from \$1,097,228 estimated for FY 2020/21 to \$1,139,701 in FY 2021/22. The Enterprise Fund revenues are estimated to increase \$344,282 (11%) from \$3,208,023 estimated in FY 2020/21 to \$3,552,306 in FY 2021/22. This includes the water rate increase adopted in October 2020.

The adjacent chart illustrates the OCSD estimated revenues for FY 2021/22.

Total General Fund expenditures are estimated to decrease \$66,364 (-2.7%) from \$2,421,439 budgeted for FY 2020/21 to \$2,355,075 in FY 2021/22. Enterprise Fund expenditures are estimated to increase \$110,571 (3%) from \$3,526,179 in FY 2020/21 to \$3,636,750 FY 2021/22