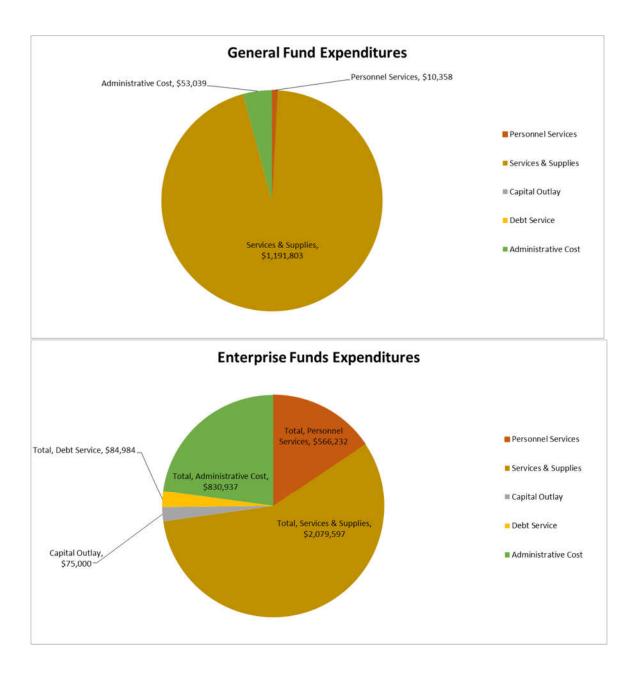

The adjacent chart illustrates the OCSD estimated revenues for FY 2021/22.

Total General Fund expenditures are estimated to decrease \$66,364 (-2.7%) from \$2,421,439 budgeted for FY 2020/21 to \$2,355,075 in FY 2021/22. Enterprise Fund expenditures are estimated to increase \$110,571 (3%) from \$3,526,179 in FY 2020/21 to \$3,636,750 FY 2021/22

The following graph illustrates the OCSD costs for FY 2021/22 by category.