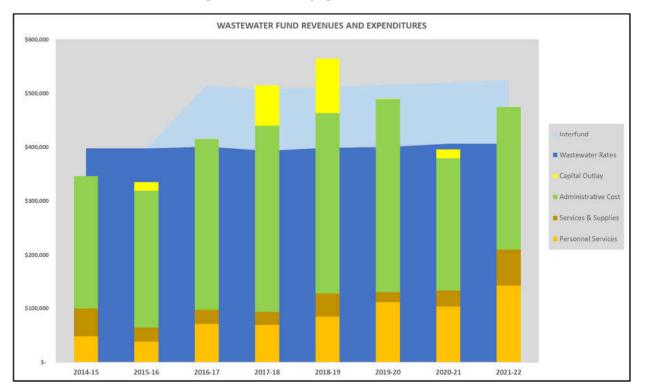

Wastewater funds were utilized to construct the Sheriff's Substation and an interfund loan was established with repayment from the Facilities Fund annually. An annual interfund transfer of \$113,940, which matches the rental income paid by the Sheriff, from the Facilities Fund to the Wastewater Fund was adopted to be made each year until FY 2022/23.

The Wastewater operating deficit for the FY 2021/22 budget is (\$92,247). The proposed budget includes the interfund transfer from the Facilities Fund of \$113,940 to the Wastewater Fund for the repayment of the original construction of the Sheriffs building. The Wastewater Fund is estimated to see a slight operating surplus in FY 2020/21 for the first time in five years as costs have been controlled. Funding needs will be addressed in the upcoming years as well as any deferred infrastructure repairs and replacement needs.