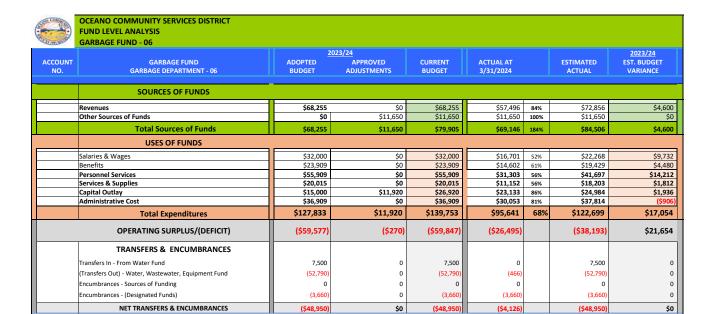

| NET TRANSFERS & ENCUMBRANCES                                                                                                                                              | (\$24,466)                          | \$0                             | (\$24,466)                          | (\$54,181)                    |            | (\$24,466)                          | \$0                                |



### GARBAGE FUND





| COMPANIE OF THE PROPERTY OF TH | OCEANO COMMUNITY SERVICES DISTI<br>FUND LEVEL ANALYSIS<br>GARBAGE FUND - 06 | RICT              |                                 |                   |                        |      |                     |                                    |
|---------------------------------------------------------------------------------------------------------------------------------------------------------------------------------------------------------------------------------------------------------------------------------------------------------------------------------------------------------------------------------------------------------------------------------------------------------------------------------------------------------------------------------------