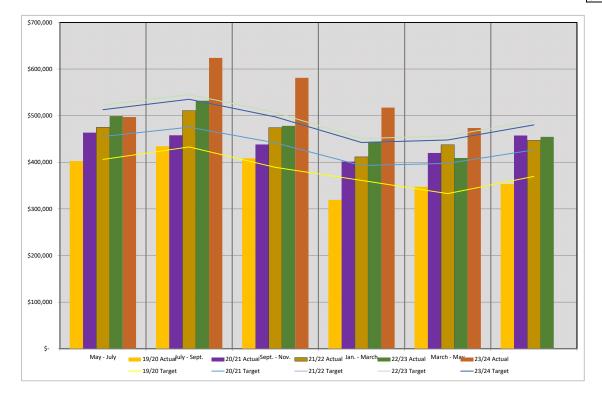

#### Discussion

The following is a summary of the attached cash disbursements:

| Description                                                               | Check Sequence | Amounts          |
|---------------------------------------------------------------------------|----------------|------------------|
|                                                                           | 60909 - 60963  |                  |
| <u>Disbursements</u> :                                                    |                |                  |
| Regular Payable Register - paid 05/22/2024                                | 60909 - 60930  | \$<br>255,051.65 |
| Refund - Reimbursement Agreement, Deposit Refund - paid 05/22/2024        | 60931 - 60935  | \$<br>5,105.00   |
| Regular Payable Register - paid 06/06/2024                                | 60948 - 60963  | \$<br>10,098.71  |
|                                                                           |                |                  |
| Subtotal:                                                                 |                | \$<br>270,255.36 |
| Reoccurring Payments for Board Review (authorized by Resolution 2020-06): |                |                  |
| Payroll Disbursements - PPE 05/18/2024                                    | N/A            | \$<br>25,778.96  |
| Reoccurring Utility Disbursements - paid 05/22/2024                       | 60936          | \$<br>4,833.32   |
| Reoccurring Health Disbursements - paid 05/22/2024                        | 60937 - 60941  | \$<br>9,739.59   |
| Reoccurring Utility Disbursements - paid 06/06/2024                       | 60942 - 60946  | \$<br>1,184.09   |
| Reoccurring Health Disbursements - paid 06/06/2024                        | 60947          | \$<br>56.21      |
|                                                                           |                |                  |
| Subtotal:                                                                 |                | \$<br>41,592.17  |
| Grand Total:                                                              |                | \$<br>311,847.53 |