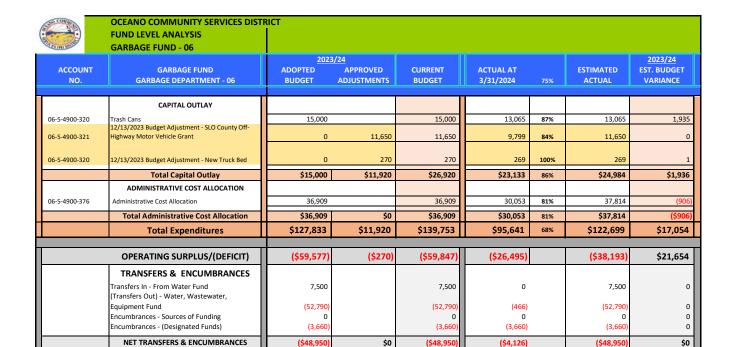

| Total Services & Supplies                                                   | \$20,015          | \$0                             | \$20,015          | \$11.152               | 56%  | \$18.203            | \$1,81                             |





# EQUIPMENT FUND



| COMM           | OCEANO COMMUNITY SERVICES DISTRICT<br>FUND LEVEL ANALYSIS<br>EQUIPMENT FUND - 12 |                      |                                         |                      |                        |          |                      |                                    |
|----------------|----------------------------------------------------------------------------------|----------------------|-----------------------------------------|----------------------|------------------------|----------|----------------------|------------------------------------|
| ACCOUNT<br>NO. | EQUIPMENT FUND - 12                                                              | ADOPTED<br>BUDGET    | 3 <u>/24</u><br>APPROVED<br>ADJUSTMENTS | CURRENT<br>BUDGET    | ACTUAL AT<br>3