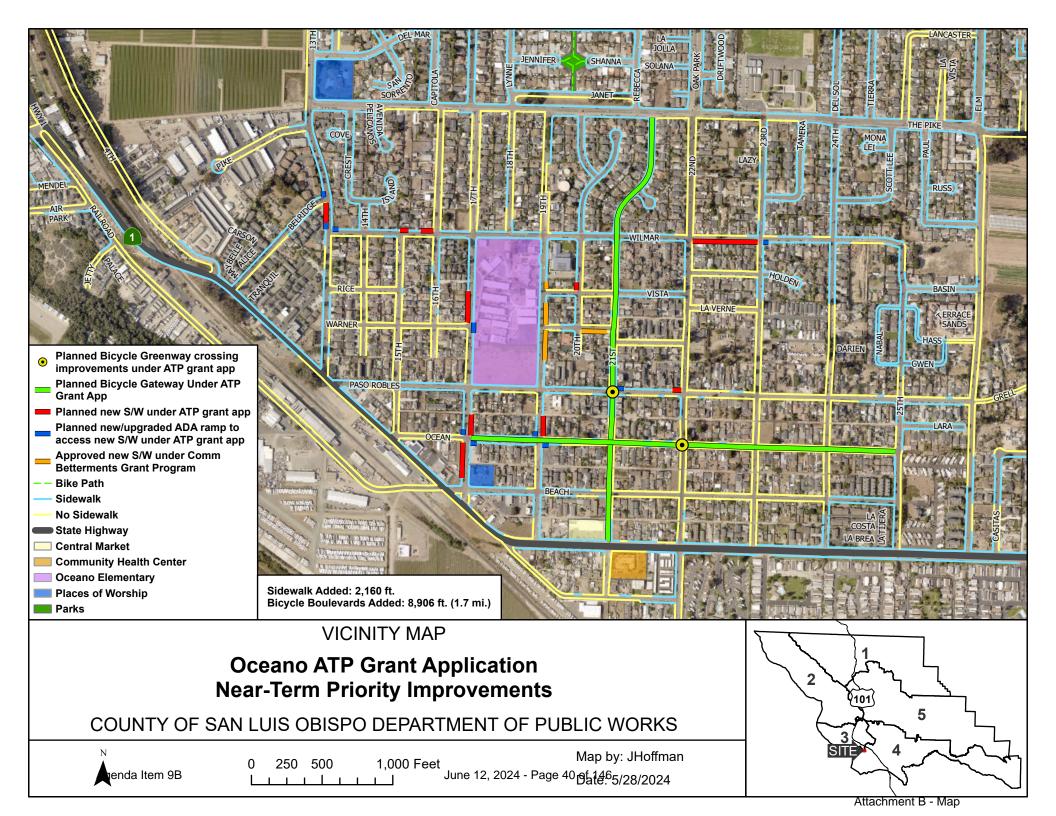

- **A.** Approve Request for qualifications and proposal for District General Counsel
- **B.** Review and discussion of a letter of support for the Active Transportation Program Cycle 7 grant for the Oceano Bicycle and Pedestrian Safety Enhancement Project
- **C.** Review of the District's Budget Status as of March 31, 2024, and approve a budget adjustment for the Parks California Grant for the Field Trips to State Parks and Beaches Grant to the Parks and Recreation Fund
- D. Workshop on the 2024-25 Budget with Board direction as deemed appropriate