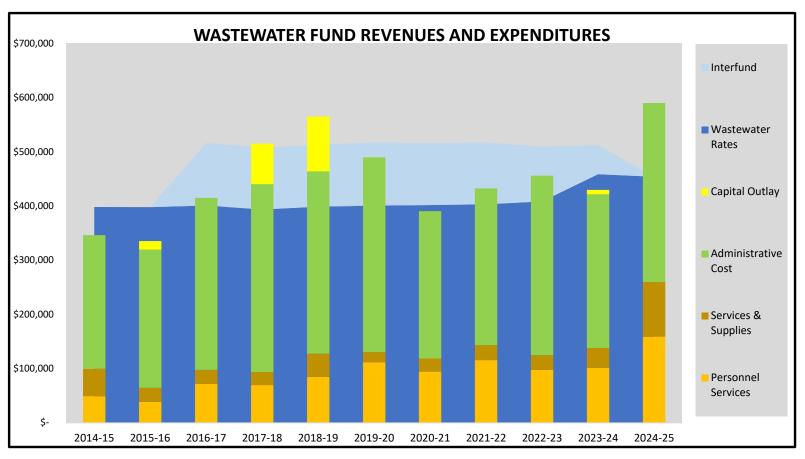

system rate increase was approved in October 2020 by Ordinance 2020-01. The Water Fund operating surplus for the FY 2024/25 budget is \$55,492.

Over the last five years, the District has secured \$3,641,090 in grants from state agencies for water system capital improvement projects. The Water Resource Reliability Program (WRRP), funded by Proposition 1, Proposition 84, the Community Development Block Grant, and the Small Community Drought Grant, has evaluated the long-term infrastructure needs of the District water system including significant deferred maintenance and replacement. The design phase scope of work includes other preconstruction activities including environmental compliance, technical assistance, and community outreach.

Wastewater Fund - See budget schedules on pages 40-44



The Wastewater Fund operating deficit for the FY 2024/25 budget is (\$199,497). The Wastewater Fund continues to incur operating net losses because the revenues do not increase yearly like the Water Fund, and FY 2023/24 was the final year of the inter-fund payment from the Facilities Fund to the Wastewater Fund for the construction of the Sheriff's building. The operating shortfall needs to be addressed in the upcoming years, as well as the deferred infrastructure repairs and replacement. The preliminary budget includes \$30,000 for the upcoming wastewater system improvements RFP and rate study.

### Garbage Fund - See budget schedules on pages 45-48

The Garbage Fund is proposed to have an operating deficit for the FY 2024/25 budget of (\$30,209). The Board adopted Resolution 2020-02 to