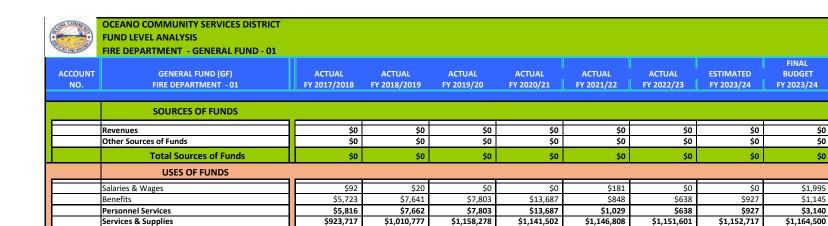

|                      | 52,575               |                         | 0                             |                                  |
|                | RESERVES - INCREASE / (DECREASE)                               | (\$26,646)             | \$37,482             | (\$109,083)          | \$127,390            | (\$15,592)           | \$61,578             | (\$4,133)               | (\$91,395)                    | (\$268,4                         |
|                | NET BUDGETARY SOURCES/USES                                     | \$0                    | (\$0)                | \$0                  | (\$0)                | \$0                  | (\$0)                | \$0                     | \$0                           | Ç                                |



# FIRE BUDGET





\$0

\$33,654

\$1,052,092

(\$1,052,092)

\$0

\$35,954

\$1,202,035

(\$1,202,035)

\$0

\$27,172

\$1,182,361

(\$1,182,361)

\$0

\$33,941

\$1,181,778

(\$1,181,778

\$0

\$33,143

\$1,185,381

(\$1,185,381

\$0

\$28,361

\$1,182,005

(\$1,182,005

\$0

\$34,690

\$964,222

(\$964,222)

Capital Overlay

Administrative Cost Allocation

**Total Expenditures OPERATING SURPLUS/(DEFICIT)**  PROPOSED

BUDGET

FY 2024/25

\$0

\$0

\$0

\$2,000

\$2,441

\$4,441

\$0

\$867,500

\$22,031

\$893,971

(\$893,971)

\$0

\$0

\$0

\$0

\$27,681

\$1,195,321

(\$1,195,321)



### OCEANO COMMUNITY SERVICES DISTRICT FUND LEVEL ANALYSIS FIRE DEPARTMENT - GENERAL FUND - 01

| ACCOUNT<br>NO.                 | GENERAL FUND (GF)<br>FIRE DEPARTMENT - 01                 | ACTUAL<br>FY 2017/2018 | ACTUA