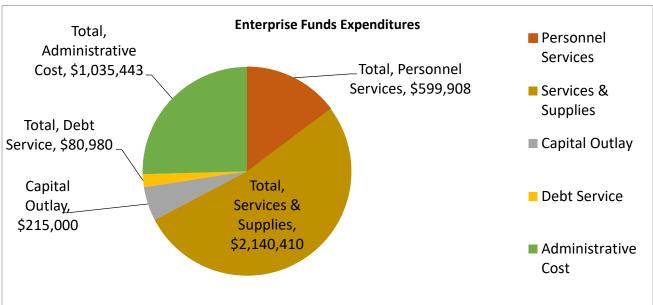

hrough capital improvement projects. Public Facility Fees will be transferred to the County after the divesture process.

The Enterprise Fund revenues, not including grant funds, are estimated to increase by \$250,999 (7%) from \$3,772,179 estimated in FY 2023/24 to \$4,023,178 in FY 2024/25.

### The chart below illustrates the OCSD's estimated revenues for FY 2024/25.



### **Expenditures**

The expenditures in the General Fund, excluding the Fire Fund, are estimated to increase by \$212,797 (17%) from \$1,254,641 estimated in FY 2023/24 to \$1,467,438 budgeted in FY 2024/25. Enterprise Fund expenditures are estimated to increase by \$234,565 (6%) from a total of \$3,837,176 to \$4,071,741 in FY 2024/25.

### The following graph illustrates the OCSD costs for FY 2024/25 by category.





### **GENERAL FUND BUDGETS**

The General Fund Budgets consist of the following funds:

- Administrative Fund
- Fire Fund (through December 2024)
- Lighting Fund
- Parks and Recreation Fund
- Facilities Fund

### Administrative Fund - See budget schedules on pages 14-18

The Administrative Fund includes the cost of the General Manager and District staff responsible for accounting and finances, human resources, clerk and records retention, agenda preparation, contract management, utility billing, grant management, and other related administrative functions.

The proposed FY 2024/25 budget of \$1,341,645 represents an increase of \$189,841 (16%) from the \$1,151,804 FY 2023/24 budget. New expenditures in the upcoming year include:

- Lease with the County for half the year of \$61,950 for