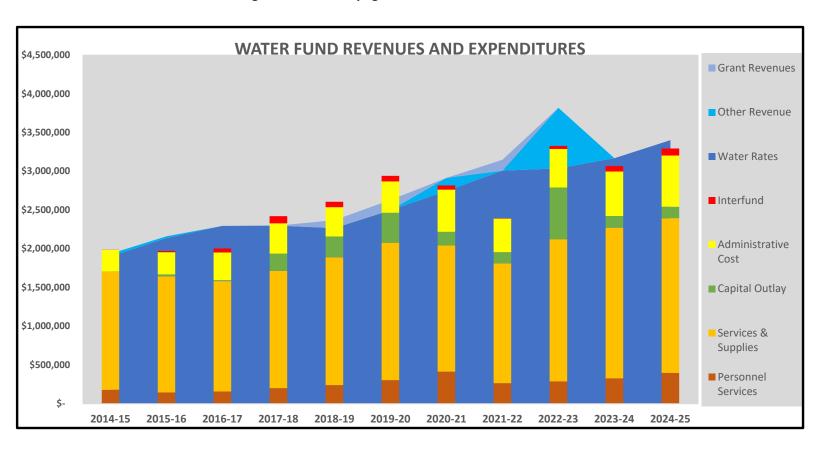

ludes revenues and expenditures for the administrative offices and the "old firehouse". A portion of the "old firehouse" is rented to Village Group AA for \$12,000 annually. Since the completion of the Sheriff's building the substation had been leased to the County for \$113,940 a year. In 2022 the lease was renewed with CIP increases each year. The Planning and Building Department collected Public Facilities Fees (PFFs) for capital improvement projects and distributed the funds to the District. In the upcoming year, both revenue sources will go to the County of San Luis Obispo.

### **ENTERPRISE FUND BUDGETS**

The OCSD Enterprise Fund budgets consist of the following funds:

- Water Fund
- Wastewater Fund
- Garbage Fund
- Equipment Fund

Water Fund - See budget schedules on pages 35-39



The District provides water service to approximately 2,200 connections. The District's water supplies include groundwater, Lopez water, and State water. The water system rate increase was approved in October 2020 by Ordinance 2020-01. The Water Fund operating surplus for the FY 2024/25 budget is \$55,492.

Over the last five years, the District has secured \$3,641,090 in grants from state agencies for water system capital improvement projects. The Water Resource Reliability Program (WRRP), funded by Proposition 1, Proposition 84, the Community Development Block Grant, and the Small Community Drought Grant, has evaluated the long-term infrastructure needs of the District water system including significant deferred maintenance and replacement. The design phase scope of work includes other