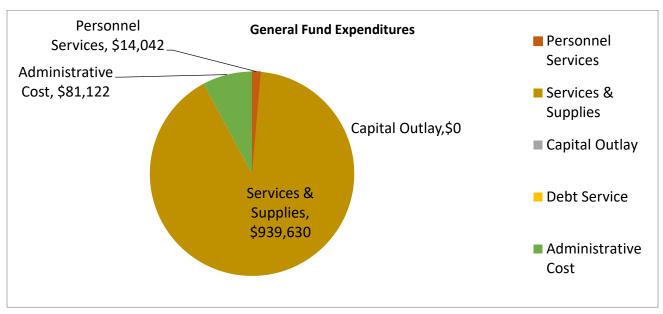

through capital improvement projects. Public Facility Fees will be transferred to the County after the divesture process.

The Enterprise Fund revenues, not including grant funds, are estimated to increase by \$250,999 (7%) from \$3,772,179 estimated in FY 2023/24 to \$4,023,178 in FY 2024/25.

### The chart below illustrates the OCSD's estimated revenues for FY 2024/25.



### **Expenditures**

The expenditures in the General Fund, excluding the Fire Fund, are estimated to increase by \$212,797 (17%) from \$1,254,641 estimated in FY 2023/24 to \$1,467,438 budgeted in FY 2024/25. Enterprise Fund expenditures are estimated to increase by \$234,565 (6%) from a total of \$3,837,176 to \$4,071,741 in FY 2024/25.

### The following graph illustrates the OCSD costs for FY 2024/25 by category.





### **GENERAL FUND BUDGETS**

The General Fund Budgets consist of the following funds:

- Administrative Fund
- Fire Fund (through December 2024)
- Lighting Fund
- Parks and Recreation Fund
- Facilities Fund

### Administrative Fund - See budget schedules on pages 14-18

The Administrative Fund includes the cost of the General Manager and District staff responsible for accounting and finances, human resources, clerk and records retention, agenda preparation, contract management, utility billing, grant management, and other related administrative functions.

The proposed FY 2024/25 budget of \$1,341,645 represents an increase of \$189,841 (16%) from the \$1,151,804 FY 2023/24 budget. New expenditures in the upcoming year include:

- Lease with the County for half the year of \$61,950 fo