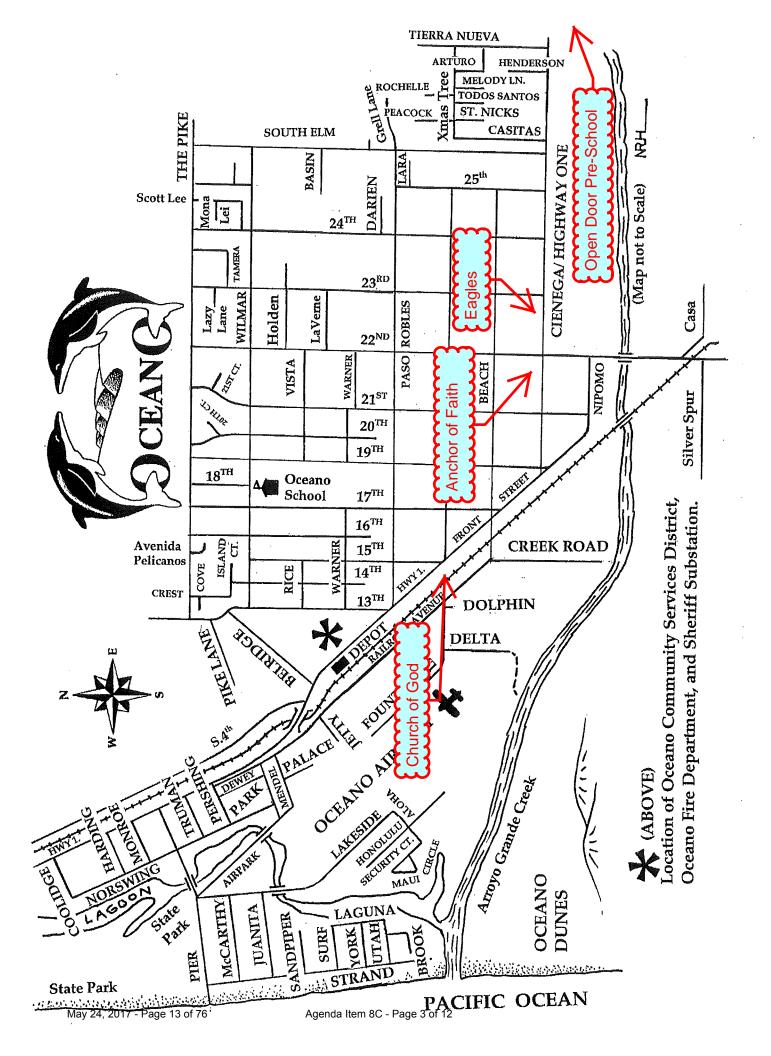

- The Anchor of Faith Apostolic Church
- The Church of God of Prophecy
- The Five Cities Aerie No. 4153 F.O.E.
- Open Door Pre-School

There are no additional applicants this year.

The attached map illustrates where each applicant intends to locate their booth.

The proposed time frame for sale of safe and sane fireworks is from June 28 thru July 5 until noon.

The attached applications include information on how each will use revenues for community benefits:

| Anchor of Faith Apostolic<br>Church  | Donation ministries, food bags for the needy, cash for the needy, annual friendship day, Christmas banquet for community, youths to attend summer camp              |
|--------------------------------------|---------------------------------------------------------------------------------------------------------------------------------------------------------------------|
| Church of God of<br>Prophecy         | 12 step meetings, hot meals twice per week, groceries 5 days a week, laundry for the needy, showers for needy, gas and insurance for van that provides the services |
| Five Cities Aerie No. 4153<br>F.O.E. | Donate a percentage to Boys and Girls Club, senior center                                                                                                           |
| Open Door Pre-School                 | New play yard and roof                                                                                                                                              |

#### Attachments:

- Map illustrating where each applicant intends to locate their booth
- Anchor of Faith Apostolic Church Application
- Church of God of Prophecy Application
- Five Cities Aerie No. 4153 F.O.E. Application
- Open Door Pre-School Application