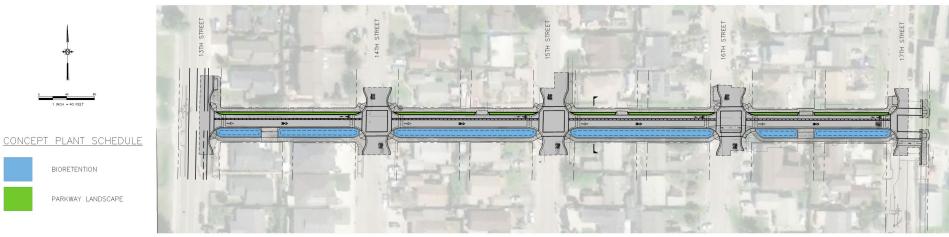

### 8

Cannon

an Luis Obispo, CA 9

5.00' NEW SIDEWALK

SCALE HORIZ 1"=50"

BEACH STREET - EXISTING SECTION

#### CONCEPT PLANT SCHEDULE

BIORETENTION

PARKWAY LANDSCAPE

#### Pros

- Stormwater Landscape
- Curb & Gutter
- Sidewalk
- Street Landscaping

### BEACH STREET GREEN INFRASTRUCTURE IMPROVEMENTS PLAN

#### <u>Cons</u>

• Small Bioretention Area

BEACH STREET - PROPOSED STREET SECTION

- Some Utility Relocation Required
- Grading on Private Property Likely Required
- Right-of-Way or Easements Required

July 10, 2019 - Handouts