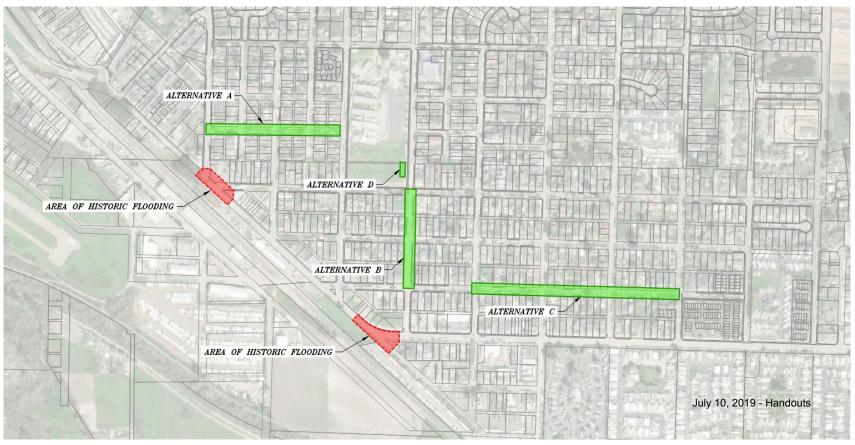

## Project Alternatives

- 1. Site A: Warner Street
- 2. Site B: 19<sup>th</sup> Street
- 3. Site C: Beach Street

### 4. Site D: Oceano Elementary School

WARNER STREET - EXISTING SECTION

WARNER STREET - PROPOSED STREET SECTION

#### <u>Pros</u>

- Stormwater Landscape
- Curb & Gutter
- Sidewalk Connection to Elementary School
- Bike Connection to Elementary School
- Street Landscaping

### WARNER STREET GREEN INFRASTRUCTURE IMPROVEMENTS PLAN

#### <u>Cons</u>

- No On-street Parking
- One-way Vehicular Traffic
- Some Utility Relocation Required
- Grading on Private Property Likely Required

July 10, 2019 - Handouts

7

19TH STREET - PLAN VIEW SCALE HORIZ 1"= 30"