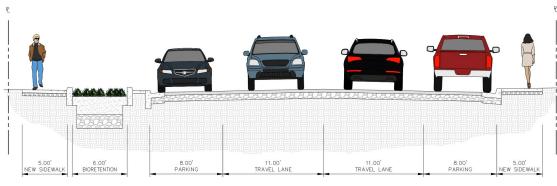

### 8

Cannon

an Luis Obispo, CA 9

5.00' NEW SIDEWALK

SCALE HORIZ 1"=50"

BEACH STREET - EXISTING SECTION

### BEACH STREET GREEN INFRASTRUCTURE IMPROVEMENTS PLAN

#### <u>Cons</u>

• Small Bioretention Area

BEACH STREET - PROPOSED STREET SECTION

- Some Utility Relocation Required
- Grading on Private Property Likely Required
- Right-of-Way or Easements Required

July 10, 2019 - Handouts