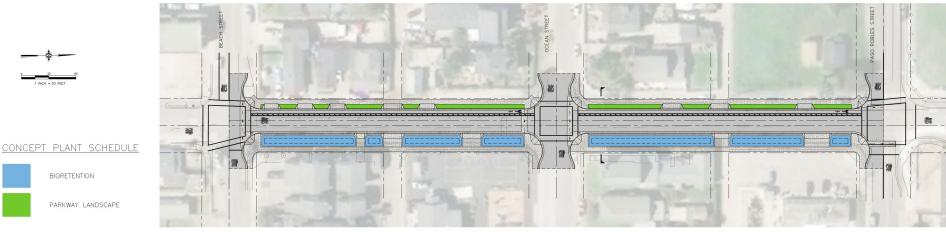

infiltration & treatment
- opportunity for dual use of space

## Trees

- Stormwater uptake and slowing
- Multiple ecological benefits
- Urban greening







## Project Alternatives

- 1. Site A: Warner Street
- 2. Site B: 19<sup>th</sup> Street
- 3. Site C: Beach Street

### 4. Site D: Oceano Elementary School







WARNER STREET - EXISTING SECTION



WARNER STREET - PROPOSED STREET SECTION

#### <u>Pros</u>

- Stormwater Landscape
- Curb & Gutter
- Sidewalk Connection to Elementary School
- Bike Connection to Elementary School
- Street Landscaping

### WARNER STREET GREEN INFRASTRUCTURE IMPROVEMENTS PLAN

#### <u>Cons</u>

- No On-street Parking
- One-way Vehicular Traffic
- Some Utility Relocation Required
- Grading on Private Property Likely Required



July 10, 2019 - Handouts

7



19TH STREET - PLAN VIEW SCALE HORIZ 1"= 30"





7.00' BIKE LANE & BUFFEF

8.00' PARKING 19TH STREET - PROPOSED STREET SECTION

#### Pros

- Stormwater Landscape
- Curb & Gutter
- Sidewalk Connection to Elementary School
- Bike Connection to Elementary School ٠

5.00' NEW SIDEWALK

5.00' LANDSCAPE

Street Landscaping ٠

### **19TH STREET** GREEN INFRASTRUCTURE IMPROVEMENTS PLAN

#### Cons

11.00' TRAVEL LANE

- Only One Side On-street Parking
- One-way Traffic
- Significant Utility Relocation Required ٠
- Grading on Private Property Likely Required ٠
- Ornamental Wall/Fence has to be Removed

July 10, 2019 - Handouts

11.50' BIORETENTION

### 8

Cannon

an Luis Obispo, CA 9

5.00' NEW SIDEWALK



SCALE HORIZ 1"=50"





BEACH STREET - EXISTING SECTION

#### CONCEPT PLANT SCHEDULE

BIORET