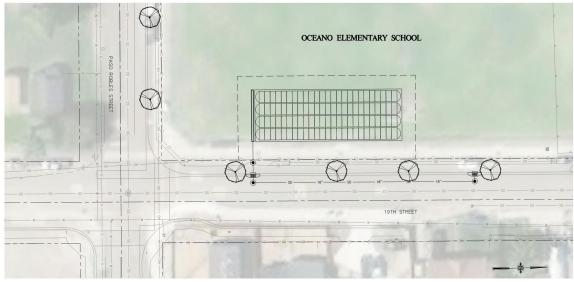

### 4. Site D: Oceano Elementary School

WARNER STREET - EXISTING SECTION

WARNER STREET - PROPOSED STREET SECTION

#### <u>Pros</u>

- Stormwater Landscape
- Curb & Gutter
- Sidewalk Connection to Elementary School
- Bike Connection to Elementary School
- Street Landscaping

#### <u>Cons</u>

- No On-street Parking
- One-way Vehicular Traffic
- Some Utility Relocation Required
- Grading on Private Property Likely Required

July 10, 2019 - Handouts

7

19TH STREET - PLAN VIEW SCALE HORIZ 1"= 30"

### OCEANO ELEMENTARY SCHOOL GREEN INFRASTRUCTURE IMPROVEMENTS PLAN

July 10, 2019 - Handouts