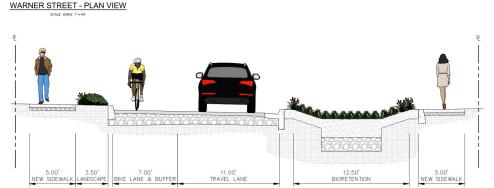

### 4. Site D: Oceano Elementary School

WARNER STREET - EXISTING SECTION

WARNER STREET - PROPOSED STREET SECTION

#### <u>Pros</u>

- Stormwater Landscape
- Curb & Gutter
- Sidewalk Connection to Elementary School
- Bike Connection to Elementary School
- Street Landscaping

### WARNER STREET GREEN INFRASTRUCTURE IMPROVEMENTS PLAN

#### <u>Cons</u>

- No On-street Parking
- One-way Vehicular Traffic
- Some Utility Relocation Required
- Grading on Private Property Likely Required

July 10, 2019 - Handouts

7

19TH STREET - PLAN VIEW SCALE HORIZ 1"= 30"