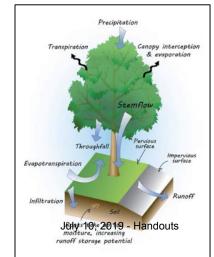

## Stormwater Management Types Evaluated

## Surface bioretention

- infiltration & treatment
- urban greening

## Subsurface infiltration galleries

- infiltration & treatment
- opportunity for dual use of space

## Trees

- Stormwater uptake and slowing
- Multiple ecological benefits
- Urban greening