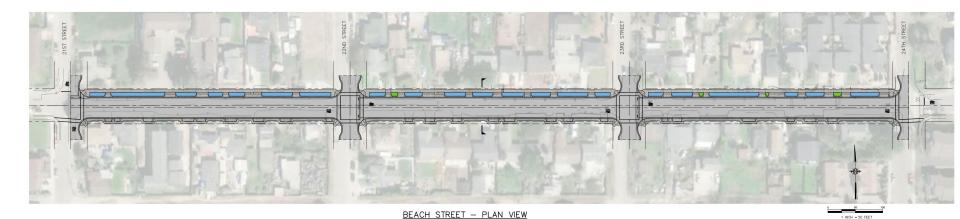

### 8

Cannon

an Luis Obispo, CA 9

5.00' NEW SIDEWALK

SCALE HORIZ 1"=50"

BEACH STREET - EXISTING SECTION

### BEACH STREET GREEN INFRASTRUCTURE IMPROVEMENTS PLAN

#### <u>Cons</u>

• Small Bioretention Area

BEACH STREET - PROPOSED STREET SECTION

- Some Utility Relocation Required
- Grading on Private Property Likely Required
- Right-of-Way or Easements Required

July 10, 2019 - Handouts