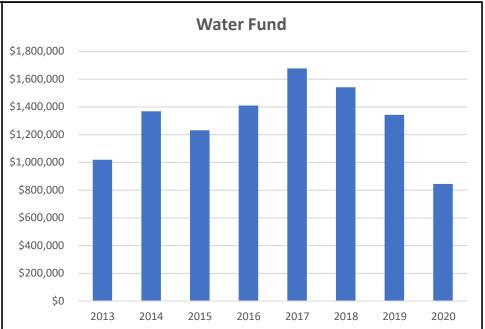

t to administrative fines



First violation, the City Manager may allow the food provider in lieu of payment of the administrative fine to submit receipts demonstrating the purchase after the citation date, of biodegradable, compostable, or recyclable products

\$200

Up to \$200 for an event of 1 to 200 persons

Up to \$400 for an event of 201 to 400 persons

Up to \$600 for an event of 401 to 600 persons

\$1000 Up to \$1,000 for an event of 600 or more persons

#### **IWMA** Ordinance

#### **Adds/Includes:**

Meat Trays

**Egg Cartons** 

Clear Polystyrene

# Pending IWMA Board Review & Approval





# Preferred Alternatives: Bring Your Own Box or Bottle



AB 619
Allows
Reusable
Containers







Alternatives:

Aluminum Glass Paper







August 28, 2019 Handouts



## Questions?





Note: Scales differ on each graph





August 28, 2019 Handouts