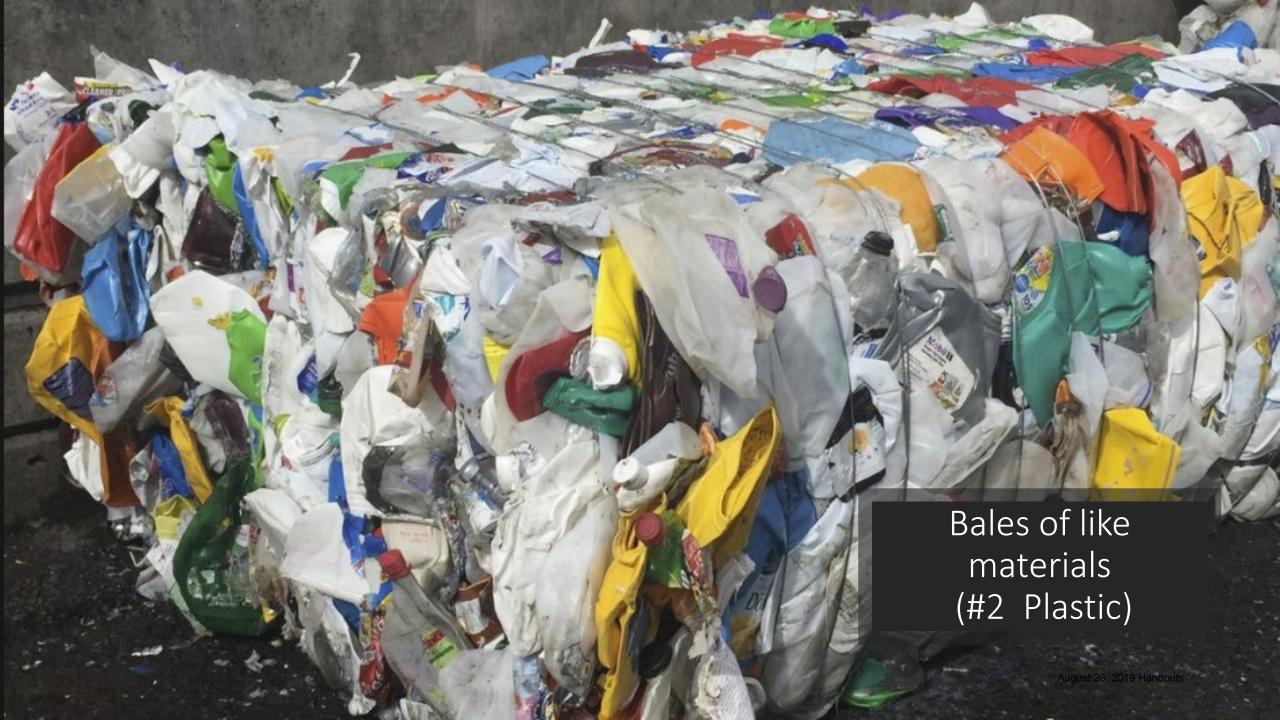

# Plastic #2: HDPE (High Density Polyethylene):

• This plastic is generally opaque. It is used to make milk jugs, cleaner containers, toiletry containers, yogurt containers, butter tubs, cereal box liners, etc.