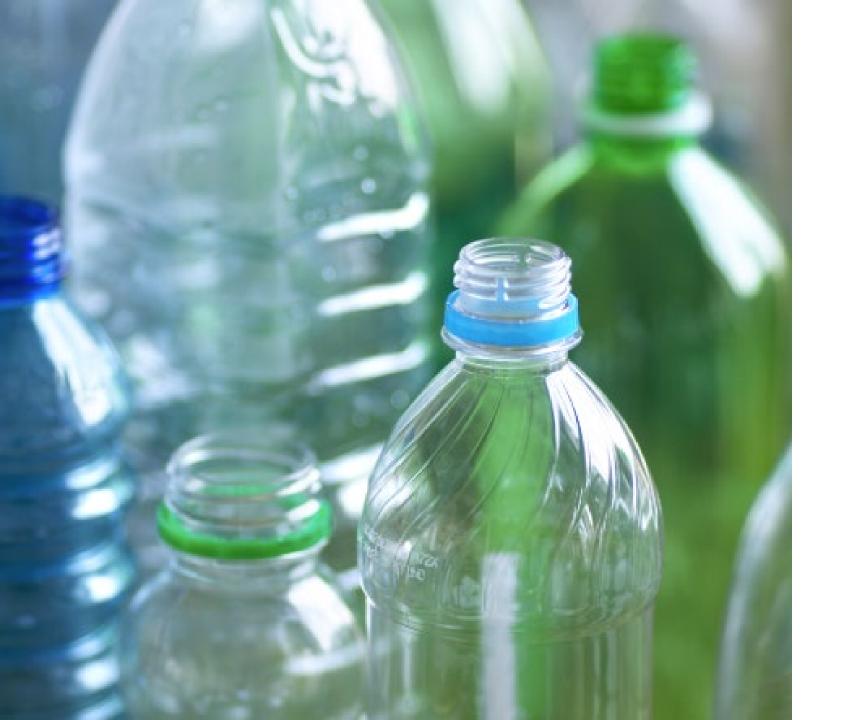

# Plastic #1: PETE or PET (Polyethylene Terephthalate):

This plastic is generally clear and used to make soda and water bottles