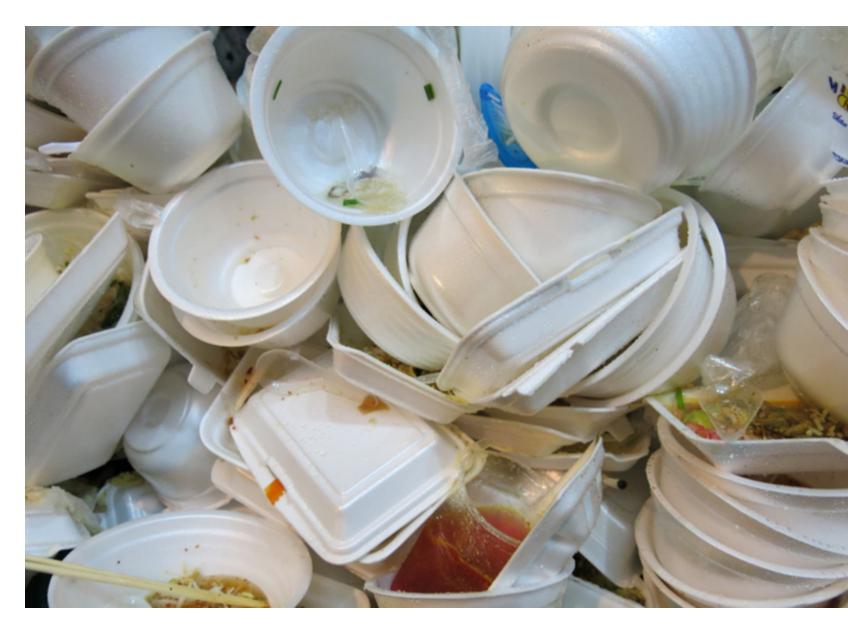

# Plastic #6 EPS-Expanded Polystyrene & Polystyrene:

#### **Examples:**

- Plastic CD cases
- Egg cartons
- Meat trays
- Packaging
- Disposable plates, bowls, and cups

EPS - Expanded Polystyrene or "Styrofoam" vs.
Polystyrene