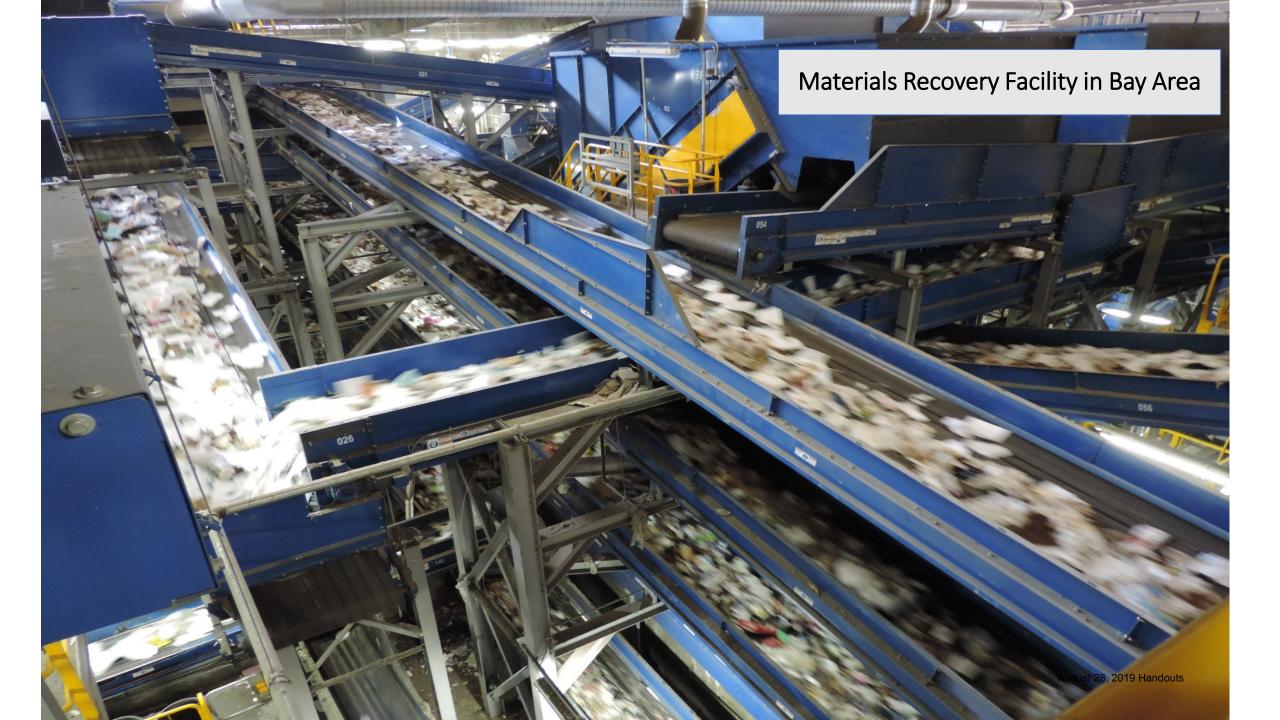

## Resin Codes

Numbers Indicate type of plastic only!

(Does not mean it is recyclable.)

Sorting Screen with Plastic Films