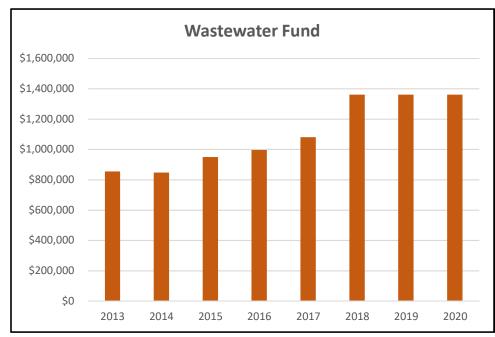

olation, the City Manager may allow the food provider in lieu of payment of the administrative fine to submit receipts demonstrating the purchase after the citation date, of biodegradable, compostable, or recyclable products

\$200

Up to \$200 for an event of 1 to 200 persons

Up to \$400 for an event of 201 to 400 persons

Up to \$600 for an event of 401 to 600 persons

\$1000 Up to \$1,000 for an event of 600 or more persons

#### **IWMA** Ordinance

#### **Adds/Includes:**

Meat Trays

**Egg Cartons** 

Clear Polystyrene

# Pending IWMA Board Review & Approval





# Preferred Alternatives: Bring Your Own Box or Bottle



AB 619
Allows
Reusable
Containers







Alternatives:

Aluminum Glass Paper







August 28, 2019 Handouts



## Questions?





Note: Scales differ on each graph





August 28, 2019 Handouts