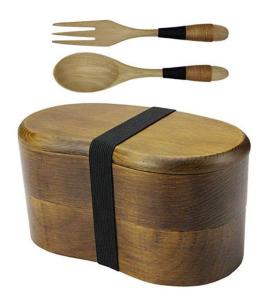

# Preferred Alternatives: Bring Your Own Box or Bottle

AB 619
Allows
Reusable
Containers

Alternatives:

Aluminum Glass Paper

August 28, 2019 Handouts