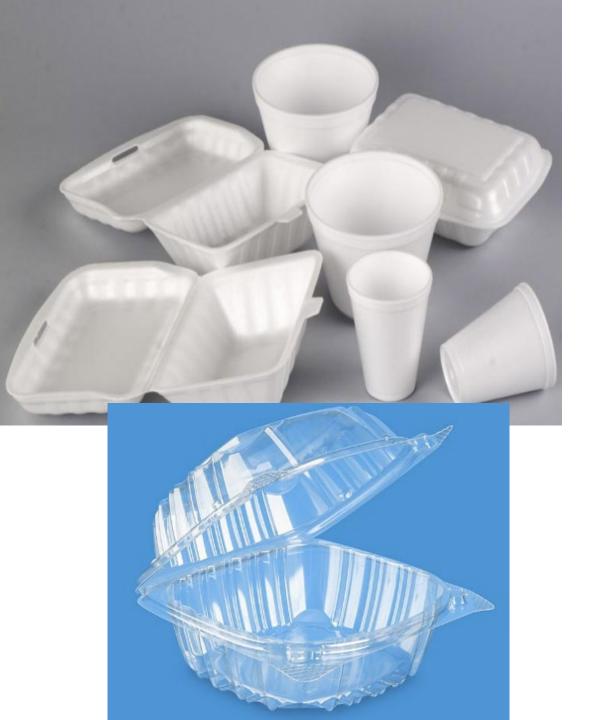

# Plastic #6 EPS-Expanded Polystyrene & Polystyrene:

#### **Examples:**

- Plastic CD cases
- Egg cartons
- Meat trays
- Packaging
- Disposable plates, bowls, and cups

EPS - Expanded Polystyrene or "Styrofoam" vs.
Polystyrene