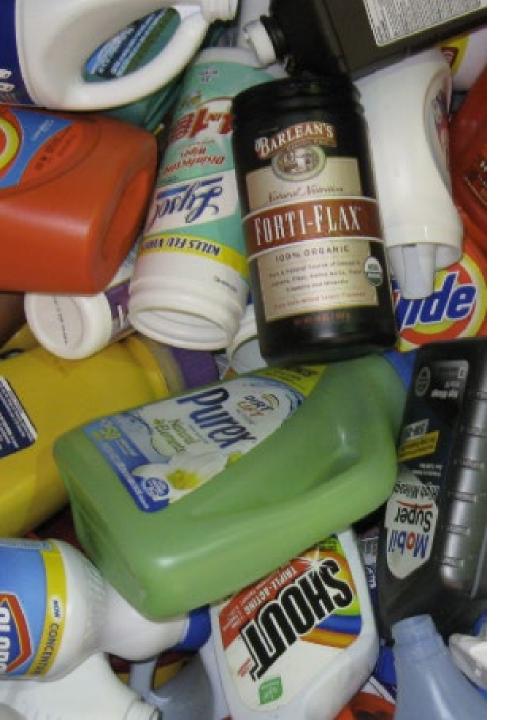

# Plastic #1: PETE or PET (Polyethylene Terephthalate):

This plastic is generally clear and used to make soda and water bottles

# Plastic #2: HDPE (High Density Polyethylene):

• This plastic is generally opaque. It is used to make milk jugs, cleaner containers, toiletry containers, yogurt containers, butter tubs, cereal box liners, etc.