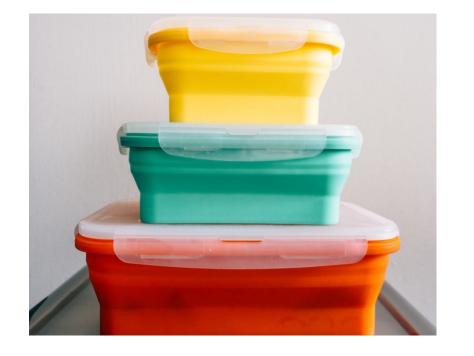

# Preferred Alternatives: Bring Your Own Box or Bottle

AB 619
Allows
Reusable
Containers

Alternatives:

Aluminum Glass Paper

August 28, 2019 Handouts