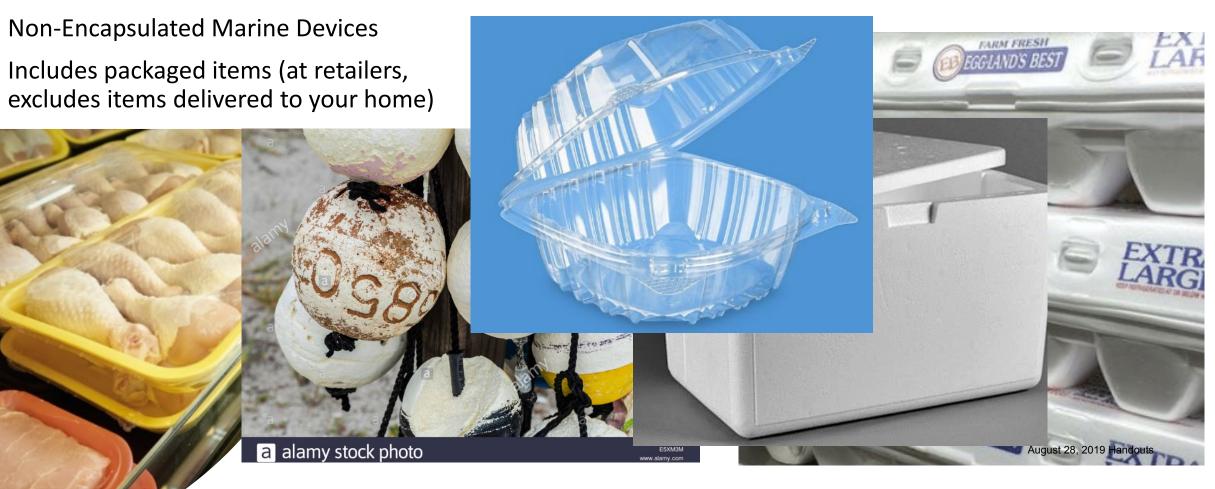

#### **Exempt Items:**

- 1. Imported foods or packaged items (then sold inside the city)
- 2. Meat Trays
- 3. Fully encapsulated products
- 4. Construction materials
- 5. Emergencies

#### **Adds/Includes:**

Meat Trays

**Egg Cartons** 

Clear Polystyrene