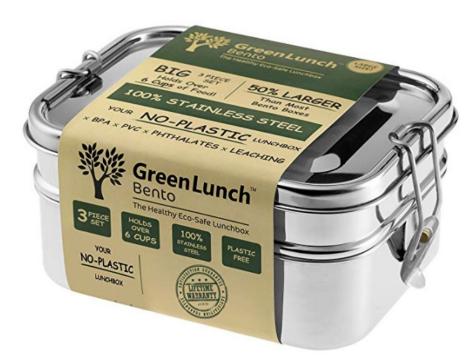

# Preferred Alternatives: Bring Your Own Box or Bottle

AB 619
Allows
Reusable
Containers

Alternatives:

Aluminum Glass Paper

August 28, 2019 Handouts