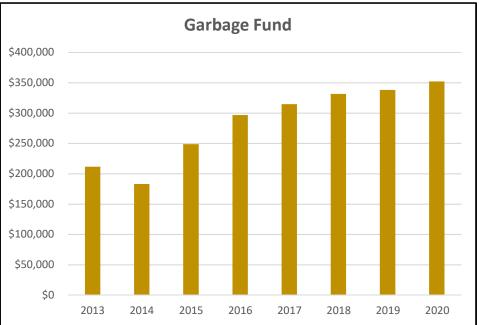

ation, the City Manager may allow the food provider in lieu of payment of the administrative fine to submit receipts demonstrating the purchase after the citation date, of biodegradable, compostable, or recyclable products

\$200

Up to \$200 for an event of 1 to 200 persons

Up to \$400 for an event of 201 to 400 persons

Up to \$600 for an event of 401 to 600 persons

\$1000 Up to \$1,000 for an event of 600 or more persons

#### **IWMA** Ordinance

#### **Adds/Includes:**

Meat Trays

**Egg Cartons** 

Clear Polystyrene

# Pending IWMA Board Review & Approval





# Preferred Alternatives: Bring Your Own Box or Bottle



AB 619
Allows
Reusable
Containers







Alternatives:

Aluminum Glass Paper







August 28, 2019 Handouts



## Questions?





Note: Scales differ on each graph





August 28, 2019 Handouts