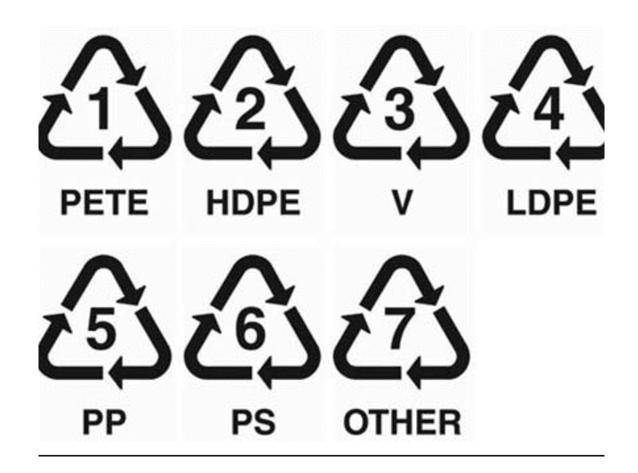

## Resin Codes

Numbers Indicate type of plastic only!

(Does not mean it is recyclable.)

Sorting Screen with Plastic Films