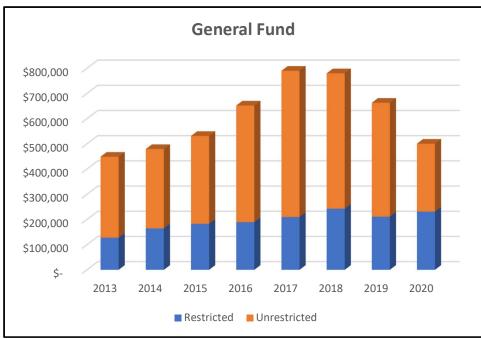

ect to administrative fines



First violation, the City Manager may allow the food provider in lieu of payment of the administrative fine to submit receipts demonstrating the purchase after the citation date, of biodegradable, compostable, or recyclable products

\$200

Up to \$200 for an event of 1 to 200 persons

Up to \$400 for an event of 201 to 400 persons

Up to \$600 for an event of 401 to 600 persons

\$1000 Up to \$1,000 for an event of 600 or more persons

#### **IWMA** Ordinance

#### **Adds/Includes:**

Meat Trays

**Egg Cartons** 

Clear Polystyrene

# Pending IWMA Board Review & Approval





# Preferred Alternatives: Bring Your Own Box or Bottle



AB 619
Allows
Reusable
Containers







Alternatives:

Aluminum Glass Paper







August 28, 2019 Handouts



## Questions?





Note: Scales differ on each graph





August 28, 2019 Handouts