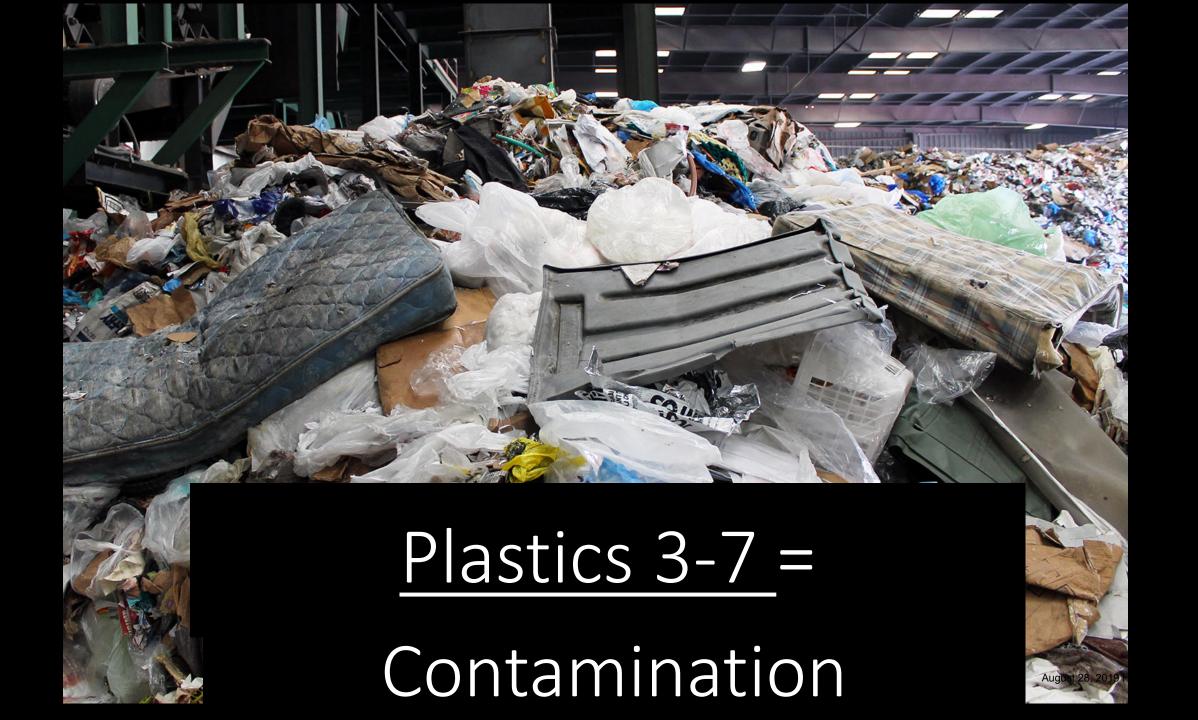

## Resin Codes

Numbers Indicate type of plastic only!

(Does not mean it is recyclable.)

Sorting Screen with Plastic Films