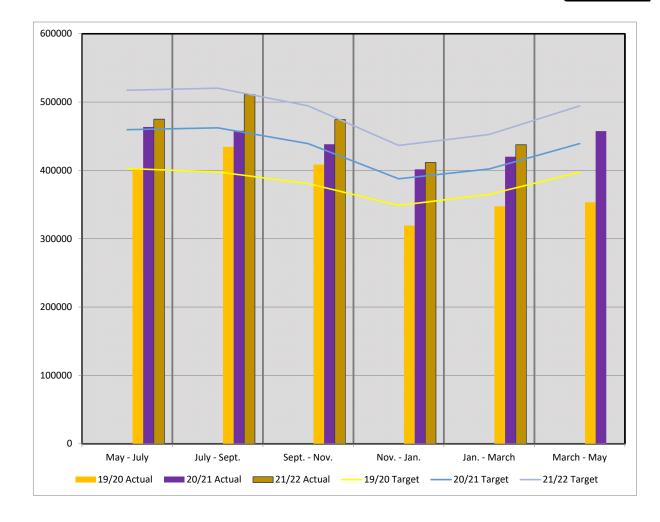

#### Revenues:

In the General Fund, property tax revenues are estimated to come in as budgeted based on the County's January 2022 projections.

The water sales appear to be lower than expected after five of the six billing periods have been recorded in the third quarter. Based on the first five billing cycles revenues are projected to fall short by \$135,082 this is

**Board of Directors Meeting** 

due to the total consumption dropping from last year by over 10,000 units from drought related conservation. The revenue comparisons between the targeted revenue and the actual are attached from 2019 to March 2022.