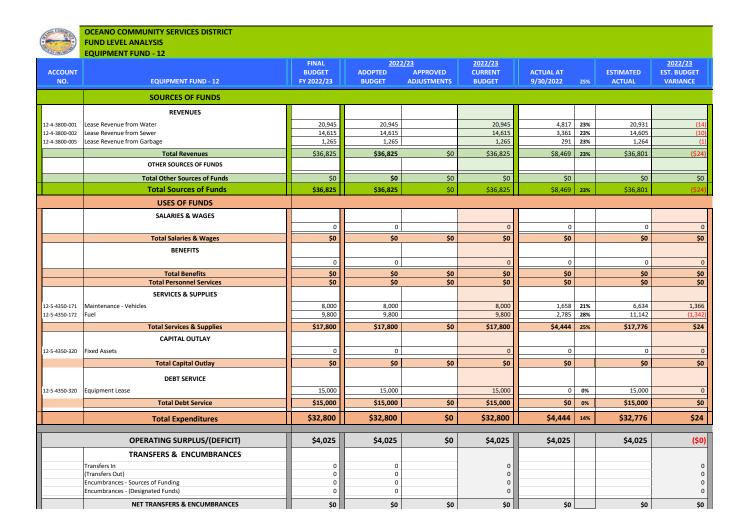

**A.** Review of the District's Budget Status as of September 30, 2022, approve a \$60,000 budget adjustment from Facilities Fund reserves for the parking lot resurfacing and office lobby remodel project and a \$268,000 budget adjustment from Small Community Drought Relief Grant Program Revenues for the Water Resource Reliability Project 1-1 & 1-9

\$60,000 budget adjustment from Facilities Fund reserves for the parking lot resurfacing and office lobby remodel project and a \$268,000 budget adjustment from Small Community Drought Relief

Grant Program Revenues for the Water Resource Reliability Project 1-1 & 1-9.

#### Recommendation

It is recommended that your Board review and discuss:

- 1. The District's budget status as of September 30, 2022
- 2. Approve a \$60,000 budget adjustment from Facilities Fund reserves for the parking lot resurfacing and office lobby remodel project
- 3. Approve a \$268,000 budget adjustment from Small Community Drought Relief Grant Program Revenues for the Water Resource Reliability Project 1-1 & 1-9.

#### Discussion

The attached worksheets have been prepared for your review of the status of this year's budget and they have been designed to include the following:

- ✓ Current fiscal year adopted budget
- ✓ Current fiscal year actual revenues and expenditures as of September 30, 2022
- ✓ Current percentage of adopted budget
- ✓ Estimated total on June 30, 2023

In reviewing the worksheets, items of significance can be identified. The column containing the percent of the 2022-23 budget utilized in the first quarter of fiscal year illustrates that revenues and costs are on track to remain within budget for all the funds.