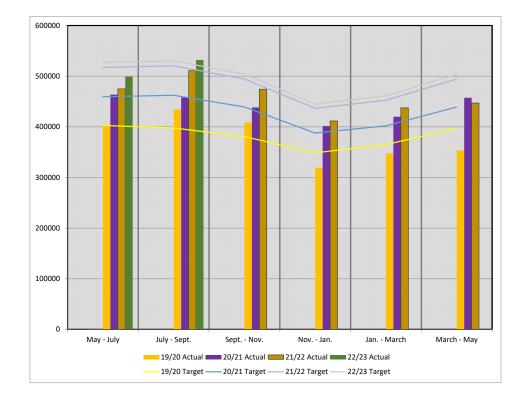

#### Revenues:

Certain revenues appear to be lower than the budgeted income for the first quarter. These revenues arise from the timing of the September 30<sup>th</sup> review:

- 1. Property Taxes 60% of property taxes will be paid in December 2022 with the remaining expected to come in April 2023. This is consistent with previous years based on the County's collection system.
- 2. Water and Sewer Sales Two of the six billing periods in the year were recorded in the first quarter. The most recent billing period went out the end of September. As a result, the District has recognized approximately 33% of the budgeted revenues although 25% of the year has elapsed. Seasonally we expect the July and September billing periods to be one of the higher billing cycles for consumption, however the amount budgeted still reflects the best estimate of the annual revenues that is anticipated. The revenue comparisons between the targeted revenue and the actual are attached from 2019 to September 2022.
- 3. Landfill Saving Payment each year South County Sanitary Services Inc. (SCSS) issues the district a landfill savings payment to recognize the capital improvement saving at the landfill by entering into the Franchise Agreement.