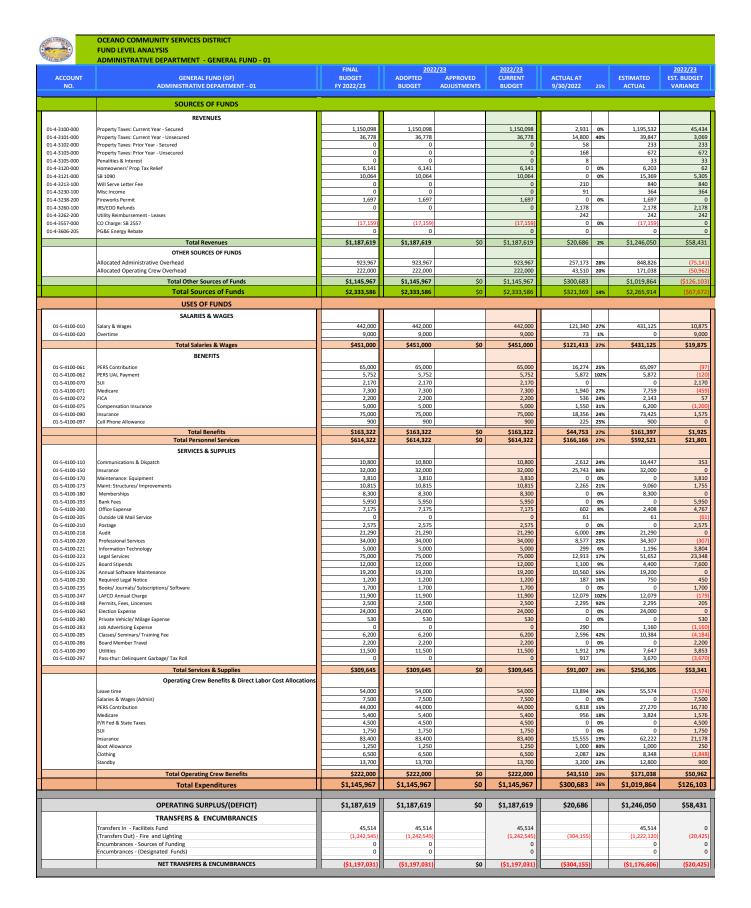

### ADMINISTRATIVE BUDGET

| COMP           | OCEANO COMMUNITY SERVICES DISTRICT FUND LEVEL ANALYSIS ADMINISTRATIVE DEPARTMENT - GENERAL FUND - 01 |                               |                   |                                 |                              |                        |     |                     |                                    |
|----------------|------------------------------------------------------------------------------------------------------|-------------------------------|-------------------|---------------------------------|------------------------------|------------------------|-----|---------------------|------------------------------------|
| ACCOUNT<br>NO. | GENERAL FUND (GF) ADMINISTRATIVE DEPARTMENT - 01                                                     | FINAL<br>BUDGET<br>FY 2022/23 | ADOPTED<br>BUDGET | 2/23<br>APPROVED<br>ADJUSTMENTS | 2022/23<br>CURRENT<br>BUDGET | ACTUAL AT<br>9/30/2022 |     | ESTIMATED<br>ACTUAL | 2022/23<br>EST. BUDGET<br>VARIANCE |
|                | SOURCES OF FUNDS                                                                                     |                               |                   |                                 |                              |                        |     |                     |                                    |
|                | Revenues                                                                                             | \$1,187,619                   | \$1,187,619       | \$0                             | \$1,187,619                  | \$20,686               | 2%  | \$1,246,050         | \$58,431                           |
|                | Other Sources of Funds                                                                               | \$1,145,967                   | \$1,145,967       | \$0                             | \$1,145,967                  | \$300,683              | 0%  | \$1,019,864         | (\$126,103                         |
|                | Total Sources of Funds                                                                               | \$2,333,586                   | \$2,333,586       | \$0                             | \$2,333,586                  | \$321,369              | 2%  | \$2,265,914         | (\$67,672                          |
|                | USES OF FUNDS                                                                                        |                               |                   |                                 |                              |                        |     |                     |                                    |
|                | Salaries & Wages                                                                                     | \$451,000                     | \$451,000         | \$0                             | \$451,000                    | \$121,413              | 27% | \$431,125           | \$19,87                            |
|                | Benefits                                                                                             | \$163,322                     | \$163,322         | \$0                             | \$163,322                    | \$44,753               | 27% | \$161,397           | \$1,92                             |
|                | Personnel Services                                                                                   | \$614,322                     | \$614,322         | \$0                             | \$614,322                    | \$166,166              | 27% | \$592,521           | \$21,80                            |
|                | Services & Supplies                                                                                  | \$309,645                     | \$309,645         | \$0                             | \$309,645                    | \$91,007               | 29% | \$256,305           | \$53,34                            |
|                | Operating Crew Benefits Allocation                                                                   | \$222,000                     | \$222,000         | \$0                             | \$222,000                    | \$43,510               | 20% | \$171,038           | \$50,96                            |
|                | Administrative Cost                                                                                  | \$0                           | \$0               | \$0                             | \$0                          | \$0                    | 0%  | \$0                 | \$0                                |
|                | Total Expenditures                                                                                   | \$1,145,967                   | \$1,145,967       | \$0                             | \$1,145,967                  | \$300,683              | 26% | \$1,019,864         | \$126,103                          |
|                | OPERATING SURPLUS/(DEFICIT)                                                                          | \$1,187,619                   | \$1,187,619       | \$0                             | \$1,187,619                  | \$20,686               |     | \$1,246,050         | \$58,431                           |
|                | TRANSFERS & ENCUMBRANCES                                                                             |                               |                   |                                 |                              |                        |     |                     |                                    |
|                | Transfers In - From Facilities Fund                                                                  | 45,514                        | 45,514            | 0                               | 45,514                       | 0                      |     | 45,514              |                                    |
|                | (Transfers Out) - Fire & Lighting                                                                    | (1,242,545)                   | (1,242,545)       | 0                               | (1,242,545)                  | (304,155)              |     | (1,222,120)         | (20,42                             |
|                | Encumbrances - Sources of Funding                                                                    | 0                             | 0                 | 0                               | 0                            | 0                      |     | 0                   |                                    |
|                | Encumbrances - (Designated Funds)                                                                    | 0                             | 0                 | 0                               | 0                            | 0                      |     | 0                   |                                    |
|                | NET TRANSFERS & ENCUMBRANCES                                                                         | (\$1,197,031)                 | (\$1,197,031)     | \$0                             | (\$1,197,031)                | (\$304,155)            |     | (\$1,176,606)       | (\$20,42                           |